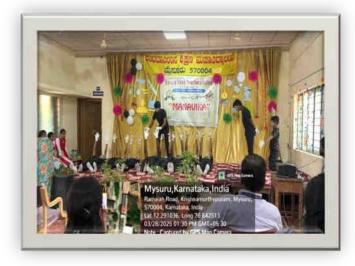

# **<u>Co-Curricular Activities</u>**

# Celebration of National Science Day- 28th February 2025















# **Celebration of World Mathematics Day**







# **MANAVIKA (Humanities) – Club Inauguration (28/03/2025)**









# **Exhibition From History Department**





#### **Campus Interview through placement Cell**







Language Club Inauguration -20/03/2025











Shikshana Foundation – Love for Learning Organized

#### **Artificial Intelligence For Up Skilling**

#### 01/03/2025









# <u>Celebration of World Water Day – Dated 24/03/2025</u>









### **Poster Making Competition**



Winners of Poster Making Competition



# **Mentor Session**

























### <u>How to organize Summer Camp- An Initiative Talk from Smt.</u> <u>Saraswathi, Resource person, Pratham NGO, Mysore.</u>





#### Workshop on Artificial Intelligence conducted by Agastya <u>Foundation</u>





### Participants receiving the Certificates and winners receiving the cash prize.

**Teachers Day Celebration