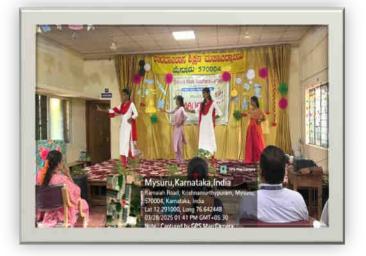

# **<u>Co-Curricular Activities</u>**

# Celebration of National Science Day- 28th February 2025















# **Celebration of World Mathematics Day**







# **MANAVIKA (Humanities) – Club Inauguration (28/03/2025)**









# **Exhibition From History Department**





#### **Campus Interview through placement Cell**







Language Club Inauguration -20/03/2025











Shikshana Foundation – Love for Learning Organized

#### **Artificial Intelligence For Up Skilling**

#### 01/03/2025









# <u>Celebration of World Water Day – Dated 24/03/2025</u>









### **Poster Making Competition**



Winners of Poster Making Competition



# **Mentor Session**

























### <u>How to organize Summer Camp- An Initiative Talk from Smt.</u> <u>Saraswathi, Resource person, Pratham NGO, Mysore.</u>





#### Workshop on Artificial Intelligence conducted by Agastya <u>Foundation</u>





### Participants receiving the Certificates and winners receiving the cash prize.

**Teachers Day Celebration –