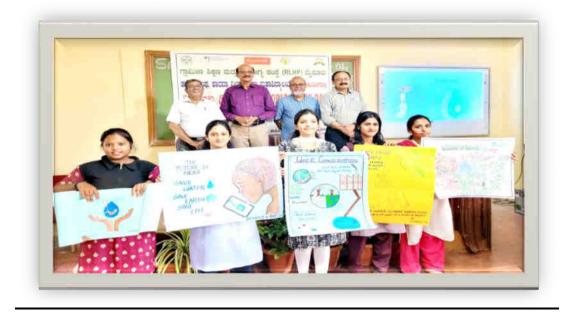

# <u>Celebration of World Water Day – Dated 24/03/2025</u>

### **Poster Making Competition**

Winners of Poster Making Competition