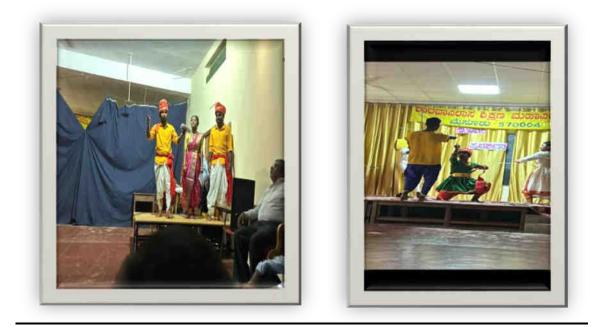

bration of World Water Day – Dated 24/03/2025</u>









### **Poster Making Competition**



Winners of Poster Making Competition



# **Mentor Session**

























### <u>How to organize Summer Camp- An Initiative Talk from Smt.</u> <u>Saraswathi, Resource person, Pratham NGO, Mysore.</u>





#### Workshop on Artificial Intelligence conducted by Agastya <u>Foundation</u>





### Participants receiving the Certificates and winners receiving the cash prize.

**Teachers Day Celebration – 5/08/2025** 





**Womens Day Celebration** 

### 08/03/2025







# **Drama Presentation in Pedagogies**





# **Mathematics Pedagogy Drama Presentation**







# **Chemistry Pedagogy Drama Presentation**





# **Biology Pedagogy Drama Presentation**







# History Pedagogy Drama



**Physics pedagogy Drama** 





# **Commerce Pedagogy Drama**