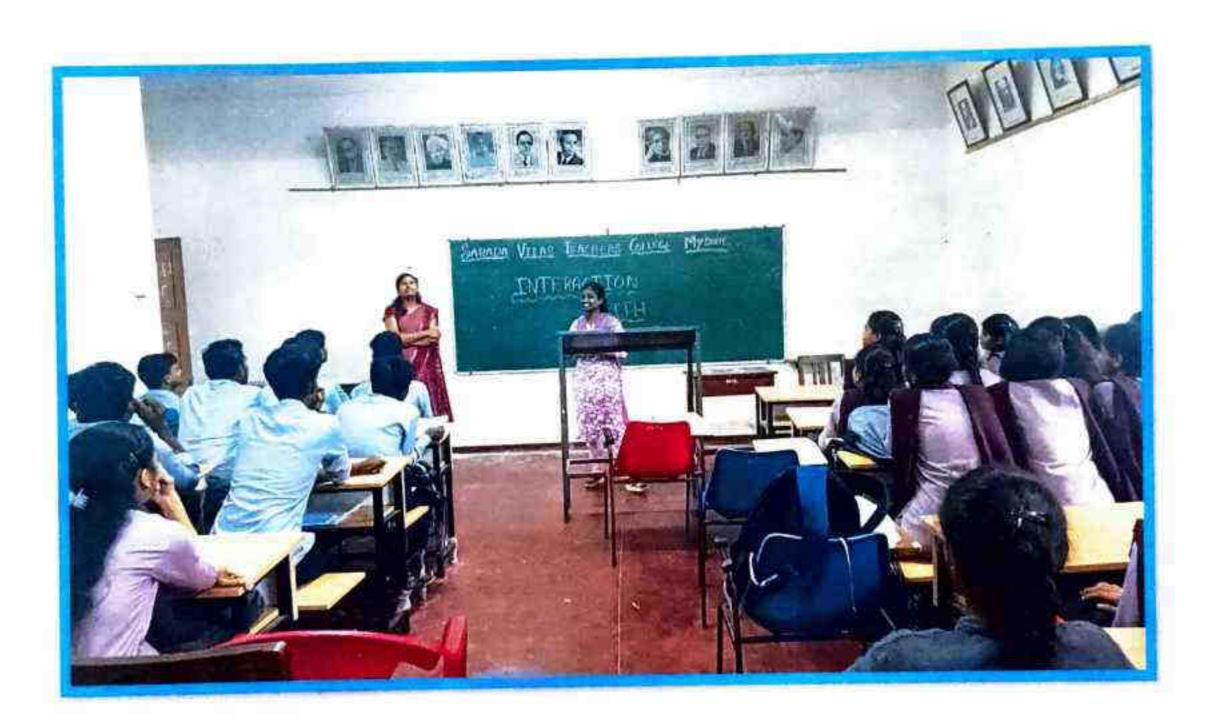

## 1. Alumni Meets Invitations, Programme Schedule, Report and New Registration

SARADA VILAS TEACHERS COLLEGE

K M PURAM, MYSORE-04

Affiliated to University of Mysore

NAAC ACCREDITED "B" GRADE

IQAC INIATIVE

#### **AWAITING YOUR HOME -COMING**

Time: 11:30AM Date: 8<sup>th</sup> December, 2019

VENUE: SVTC

#### Date-8<sup>th</sup> December, 2019

| Sl. | Time             | Event                                         |  |
|-----|------------------|-----------------------------------------------|--|
| No  |                  |                                               |  |
| 1   | 10:30AM -11:30AM | Registration                                  |  |
| 2   | 11:30-11:35AM    | * Prayer                                      |  |
| 3   | 11:35-11:45AM    | * Lighting the Inaugural Lamp                 |  |
| 4   | 11:45-12:00PM    | Welcoming the gathering – By Smt. Zonia       |  |
|     |                  | Abraham, Coordinator, SVTC, Mysore-04.        |  |
| 5   | 12:00- 12:15PM   | Welcome Speech – by Dr. H N Vishwanth, senior |  |
|     |                  | faculty, SVTC, Mysore -04.                    |  |
| 6   | 12:15- 1;45PM    | Alumni Talk, an Alumni Experience & Idea      |  |
|     |                  | Sharing.                                      |  |
|     | LUNCH BREAK      |                                               |  |
| 7   | 3:00-4:15PM      | Interaction of the Alumni with the Faculty    |  |
|     |                  | members and Existing Students and Scholars.   |  |
| 8   | 4:15-4:30PM      | Tea and Snacks Break                          |  |
|     |                  |                                               |  |
| 9   | 4:30PM           | Presidential Address by Dr. K S Leela,        |  |
|     |                  | Principal, SVTC, Mysore                       |  |
| 10  | 4:40PM           | Vote of Thanks by Dr. Sumithramma,            |  |
|     |                  | Associate Professor, SVTC, Mysore             |  |