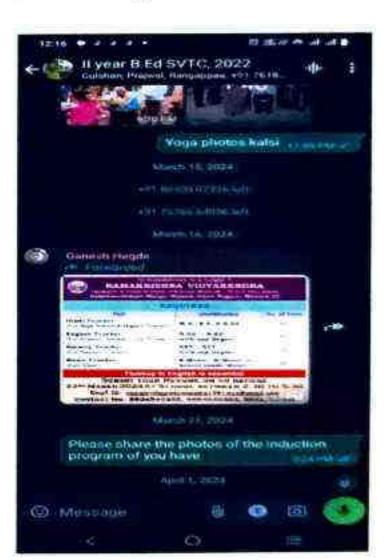

rt from alumni can be extremely beneficial when preparing for job placements. Providing effective placement advice and support for the students and recent graduates is essential in helping students transition from education to the workforce.

The placement cell provides advice and support to each student of the institution for attending the interview scheduled by the placement cell. Some of our alumni who are working as the heads of the institutions recruit the eligible and qualified candidates for the post of teachers through scheduling interviews through our functioning placement cell and some of our alumni who are working as teachers take an initiative in sending the job links and paper cuttings in the whatsapp group chat helping the needy graduate get recruited and get benefited.









Sarada Vilas Educational Institutions (R.)

ಶಾರದಾ ವಿಲಾಸ ಶಿಕ್ಷಣ ಮಹಾವಿದ್ಯಾಲಯ, ಮೈಸೂರು–04

# SARADA VILAS TEACHERS COLLEGE

Sarada Vilas Road, K.M Puram, Mysuru-570004, Karnataka

Permanently Affiliated to University of Mysore, Mysoru, Karnataka State, Grant in Aid College NAAC Re-Accredited in 2016, "B" Grade, CGPA-2.73/4

Joyce munirathinam

CNM PUBLIC SCHOOL
Sy.No. 177/1, Mahadevapura,
Srirampura Village, Kasaba Hobii,

Mysuru Taluk, Mysuru.

Email ID: sytemysore@gmail.com Website: www.sytemysore.org

Date: 2/5/24

Place: Mysore

Office No: 0821-2332137 Mob No : 7019807294

From, CNM Public School Mahadevapura Mysore To, The principal S.V.C B.Ed College Krishnamurthypuram Mysore Respected madam, Subject: Request letter to send an English and social candidate. I hereby request you to kin