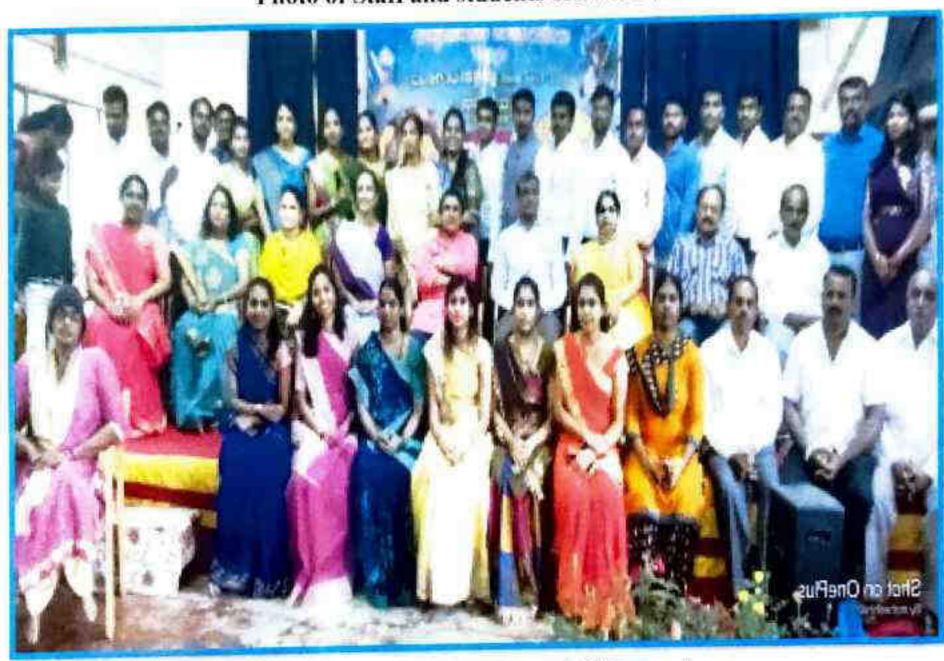

## 1. Alumni Meets Invitations, Programme Schedule, Report and New Registration

SARADA VILAS TEACHERS COLLEGE

K M PURAM, MYSORE-04

Affiliated to University of Mysore

NAAC ACCREDITED "B" GRADE

IQAC INIATIVE

#### **AWAITING YOUR HOME -COMING**

Time: 11:30AM Date: 8<sup>th</sup> December, 2019

VENUE: SVTC