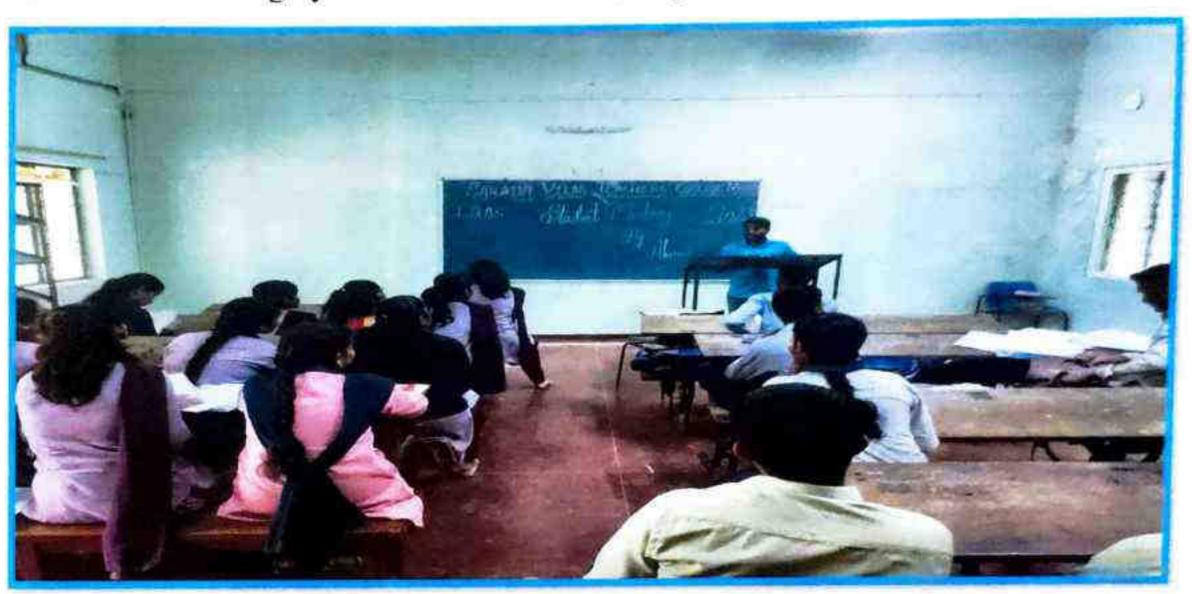

## 1. Alumni Meets Invitations, Programme Schedule, Report and New Registration

SARADA VILAS TEACHERS COLLEGE

K M PURAM, MYSORE-04

Affiliated to University of Mysore

NAAC ACCREDITED "B" GRADE

IQAC INIATIVE