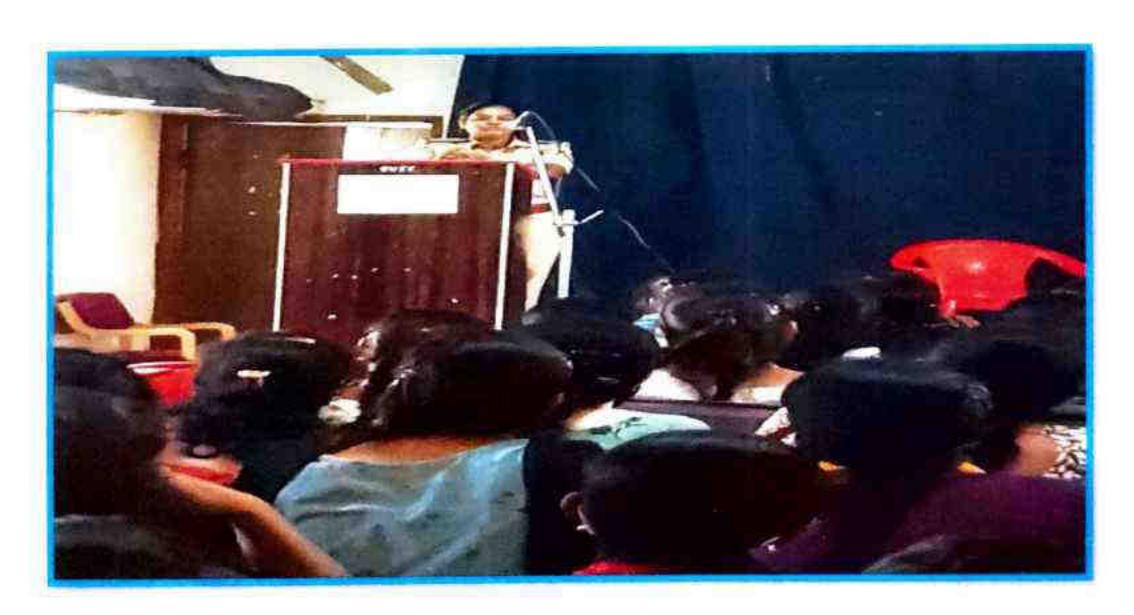

## 1. Alumni Meets Invitations, Programme Schedule, Report and New Registration

SARADA VILAS TEACHERS COLLEGE

K M PURAM, MYSORE-04

Affiliated to University of Mysore

NAAC ACCREDITED "B" GRADE

IQAC INIATIVE

#### Date-8<sup>th</sup> December, 2019

| Sl. | Time             | Event                                         |  |
|-----|------------------|-----------------------------------------------|--|
| No  |                  |                                               |  |
| 1   | 10:30AM -11:30AM | Registration                                  |  |
| 2   | 11:30-11:35AM    | * Prayer                                      |  |
| 3   | 11:35-11:45AM    | * Lighting the Inaugural Lamp                 |  |
| 4   | 11:45-12:00PM    | Welcoming the gathering – By Smt. Zonia       |  |
|     |                  | Abraham, Coordinator, SVTC, Mysore-04.        |  |
| 5   | 12:00- 12:15PM   | Welcome Speech – by Dr. H N Vishwanth, senior |  |
|     |                  | faculty, SVTC, Mysore -04.                    |  |
| 6   | 12:15- 1;45PM    | Alumni Talk, an Alumni Experience & Idea      |  |
|     |                  | Sharing.                                      |  |
|     | LUNCH BREAK      |                                               |  |
| 7   | 3:00-4:15PM      | Interaction of the Alumni with the Faculty    |  |
|     |                  | members and Existing Students and Scholars.   |  |
| 8   | 4:15-4:30PM      | Tea and Snacks Break                          |  |
|     |                  |                                               |  |
| 9   | 4:30PM           | Presidential Address by Dr. K S Leela,        |  |
|     |                  | Principal, SVTC, Mysore                       |  |
| 10  | 4:40PM           | Vote of Thanks by Dr. Sumithramma,            |  |
|     |                  | Associate Professor, SVTC, Mysore             |  |

### PROGRAMME SCHEDULE FOR ALUMNI MEET YEAR – 2019-20

Date- 18th January, 2020

| Sl. | Time             | Event                                                                                     |  |
|-----|------------------|-------------------------------------------------------------------------------------------|--|
| No  |                  |                                                                                           |  |
| 1   | 10:30AM -11:00AM | Registration                                                                              |  |
| 2   | 11:00-11:05AM    | * Prayer                                                                                  |  |
| 3   | 11:05-11:15AM    | * Lighting the Inaugural Lamp                                                             |  |
| 4   | 11:15-11:30PM    | a) Welcoming the gathering – By Smt. Zonia Abraham, Coordinator, SVTC, Mysore-04.         |  |
| 5   | 11:30- 12:15PM   | b) Welcome Speech – by Dr. H N Vishwanth, senior faculty, SVTC, Mysore -04.               |  |
| 6   | 12:15- 1;45PM    | c) Alumni Talk, an Alumni Experience & Idea Sharing.                                      |  |
|     | LUNCH BREAK      |                                                                                           |  |
| 7   | 3:00-4:15PM      | d) Interaction of the Alumni with the Faculty members and Existing Students and Scholars. |  |
| 8   | 4:15-4:30PM      | e) Tea and Snacks Break                                                                   |  |
| 9   | 4:30PM           | f) Presidential Address by Dr. K S Leela,<br>Principal, SVTC, Mysore                      |  |
| 10  | 4:40PM           | g) Vote of Thanks by Dr. Sumithramma,<br>Associate Professor, SVTC, Mysore                |  |