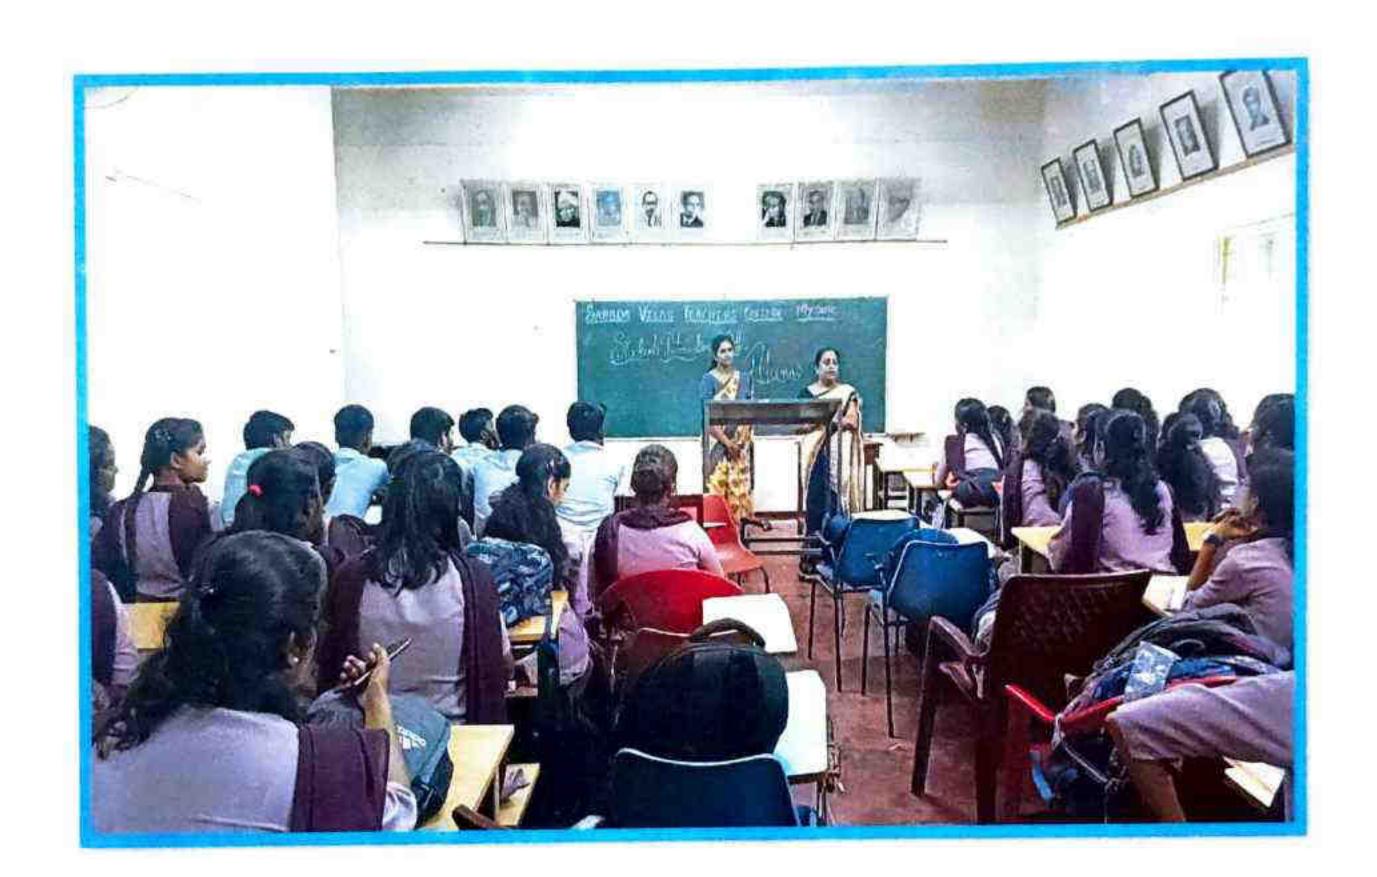

## 1. Alumni Meets Invitations, Programme Schedule, Report and New Registration

SARADA VILAS TEACHERS COLLEGE

K M PURAM, MYSORE-04

Affiliated to University of Mysore

NAAC ACCREDITED "B" GRADE

IQAC INIATIVE

#### Dear Alumni

Greetings from SVTC Alumni Association

<u>Dear Alumni Members</u>,

"Let's Celebrate and Relish on our Memory Lane"

#### **AWAITING YOUR HOME -COMING**

Time: 11:30AM Date: 8<sup>th</sup> December, 2019

VENUE: SVTC