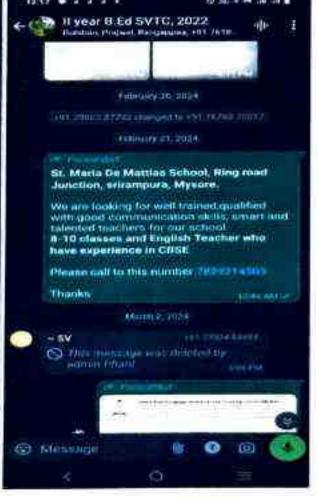

port from alumni can be extremely beneficial when preparing for job placements. Providing effective placement advice and support for the students and recent graduates is essential in helping students transition from education to the workforce.

The placement cell provides advice and support to each student of the institution for attending the interview scheduled by the placement cell. Some of our alumni who are working as the heads of the institutions recruit the eligible and qualified candidates for the post of teachers through scheduling interviews through our functioning placement cell and some of our alumni who are working as teachers take an initiative in sending the job links and paper cuttings in the whatsapp group chat helping the needy graduate get recruited and get benefited.









Sarada Vilas Educational Institutions (R.)

ಶಾರದಾ ವಿಲಾಸ ಶಿಕ್ಷಣ ಮಹಾವಿದ್ಯಾಲಯ, ಮೈಸೂರು–04

# SARADA VILAS TEACHERS COLLEGE

Sarada Vilas Road, K.M Puram, Mysuru-570004, Karnataka

Permanently Affiliated to University of Mysore, Mysoru, Karnataka State, Grant in Aid College NAAC Re-Accredited in 2016, "B" Grade, CGPA-2.73/4

Joyce munirathinam

CNM PUBLIC SCHOOL
Sy.No. 177/1, Mahadevapura,
Srirampura Village, Kasaba Hobii,

Mysuru Taluk, Mysuru.

Email ID: sytemysore@gmail.com Website: www.sytemysore.org

Date: 2/5/24

Place: Mysore

Office No: 0821-2332137 Mob No : 7019807294

From, CNM Public School Mahadevapura Mysore To, The principal S.V.C B.Ed College Krishnamurthypuram Mysore Respected madam, Subject: Request letter to send an English and social candidate. I hereby request you to k