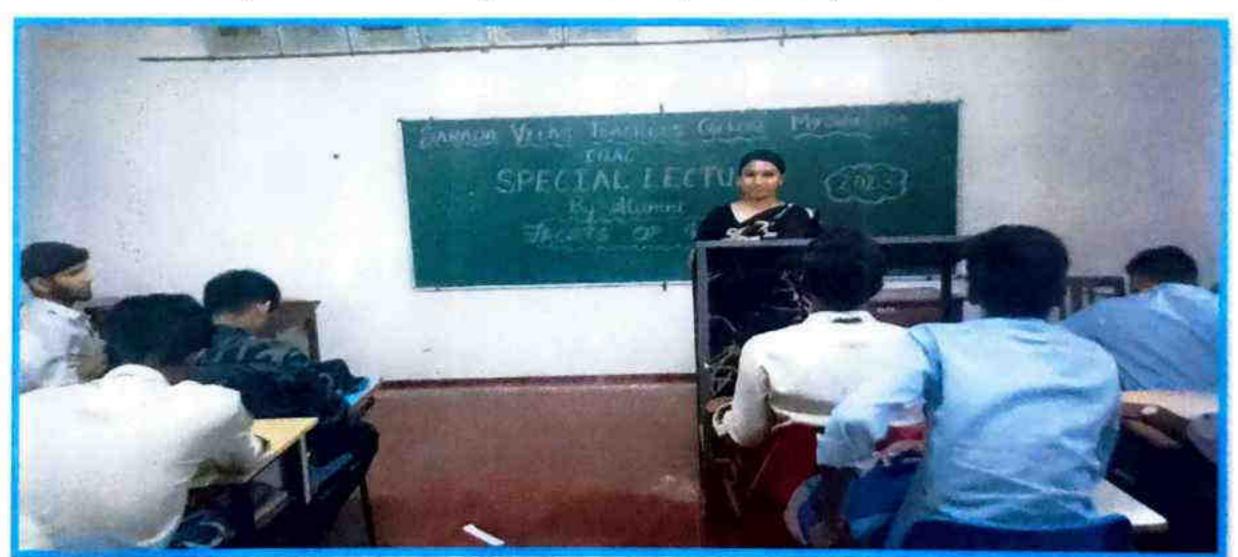

the school students as the participants for the classroom demonstration. The alumni and the students of the fourth semester enjoy the process of teaching-learning situation and exchange their view and provide feedback on the lessons delivered by the alumni and an rapport is established between the alumni and the present batch students. Thus the alumni play an important role.





Sarada Vilas Road, K.M Puram, Mysurn-570004, Karnataka

Permanently Affiliated to University of Mysore, Mysuru, Karnataka State, Grant in Aid College NAAC Re-Accredited in 2016, "B" Grade, CC-UA 2, 73/4

Fmail ID: sytemysore@gmail.com Website: www.sytemysore.org Office No: 0821-2332137 Mab No : 7019807294

Estd. 1963

#### Support to curriculum delivery



Special lecture by our alumni, Arun September 4rth 2023





# SARADA VILAS TEACHERS COLLEGE

Sarada Vilas Road, K.M Puram, Mysuru-570004, Karnataka

Permanently Affiliated to University of Mysore, Mysuru, Karnataka State, Grant in Aid College NAAC Re-Accredited in 2016, "B" Grade, CGPA-2,73/4

Email ID: sytemysore@gmail.com Website: www.sytemysore.org Office No: 0821-2332137 Mob No : 7019807294

Special Lecture for the students of First Year by one of our alumni, Namratha, 13/04/2023.



Support to curriculum delivery



Estd. 1963



# Sarada Vilas Educational Institutions (R.)

ಶಾರದಾ ವಿಲಾಸ ಶಿಕ್ಷಣ ಮಹಾವಿದ್ಯಾಲಯ, ಮೈಸೂರು-04

# SARADA VILAS TEACHERS COLLEGE

Sarada Vilas Road, K.M Furam, Mysuru-570004, Karnataka

Permanently Affiliated to University of Mysore, Mysoru, Karnataka State, Grant in Aid College NAAC By Accredited in 2016, "B" Crade, CUPA