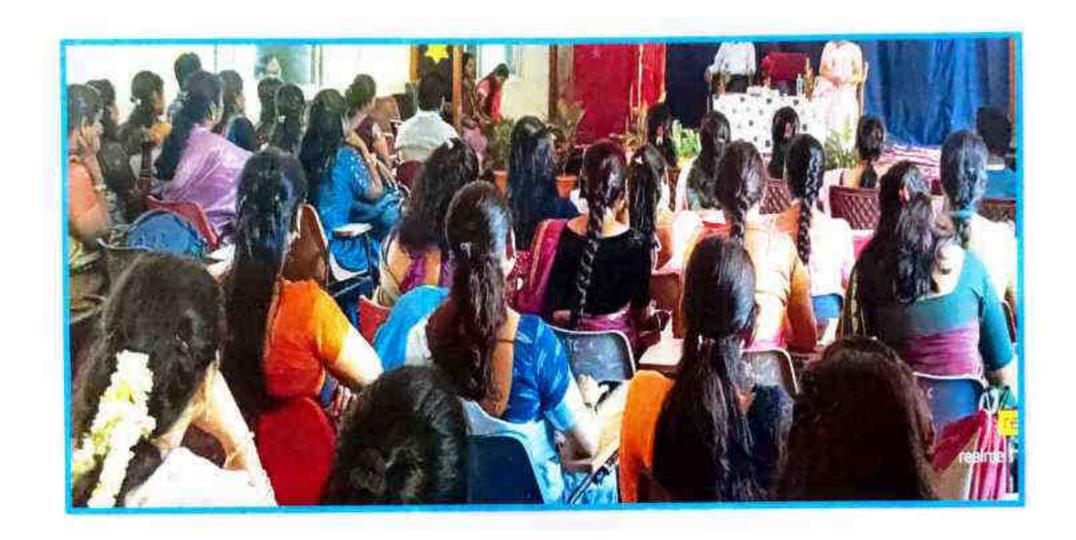

#### **AWAITING YOUR HOME -COMING**

Time: 11:30AM Date: 8<sup>th</sup> December, 2019

VENUE: SVTC

#### Date-8<sup>th</sup> December, 2019

| Sl. | Time             | Event                                         |  |
|-----|------------------|-----------------------------------------------|--|
| No  |                  |                                               |  |
| 1   | 10:30AM -11:30AM | Registration                                  |  |
| 2   | 11:30-11:35AM    | * Prayer                                      |  |
| 3   | 11:35-11:45AM    | * Lighting the Inaugural Lamp                 |  |
| 4   | 11:45-12:00PM    | Welcoming the gathering – By Smt. Zonia       |  |
|     |                  | Abraham, Coordinator, SVTC, Mysore-04.        |  |
| 5   | 12:00- 12:15PM   | Welcome Speech – by Dr. H N Vishwanth, senior |  |
|     |                  | faculty, SVTC, Mysore -04.                    |  |
| 6   | 12:15- 1;45PM    | Alumni Talk, an Alumni Experience & Idea      |  |
|     |                  | Sharing.                                      |  |
|     | LUNCH BREAK      |                                               |  |
| 7   | 3:00-4:15PM      | Interaction of the Alumni with the Faculty    |  |
|     |                  | members and Existing Students and Scholars.   |  |
| 8   | 4:15-4:30PM      | Tea and Snacks Break                          |  |
|     |                  |                                               |  |
| 9   | 4:30PM           | Presidential Address by Dr. K S Leela,        |  |
|     |                  | Principal, SVTC, Mysore                       |  |
| 10  | 4:40PM           | Vote of Thanks by Dr. Sumithramma,            |  |
|     |                  | Associate Professor, SVTC, Mysore             |  |