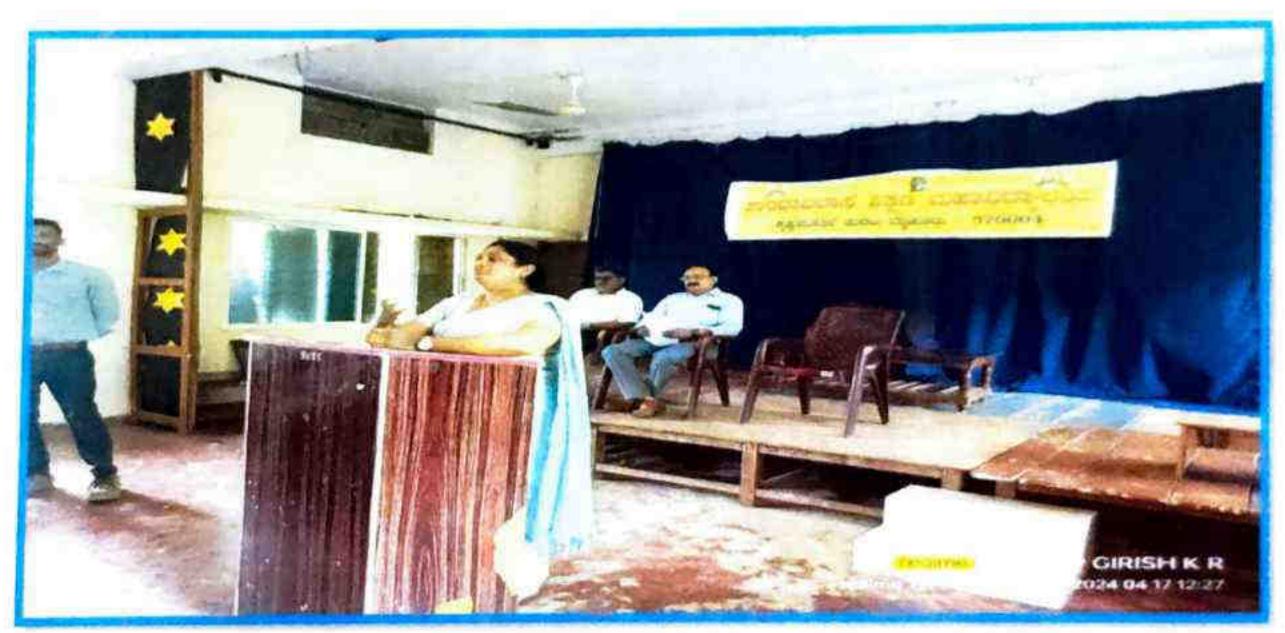

#### **AWAITING YOUR HOME -COMING**

Time: 11:30AM Date: 8<sup>th</sup> December, 2019

VENUE: SVTC

#### Dr P S Suresh, Principal, SVTC

#### Smt. Zonia Abraham

Assistant Professor in Education Alumni Committee Coordinator SVTC, Mysore

#### Dr.Sumitramma

Associate Professor in Education Faculty, SVTC, Mysore