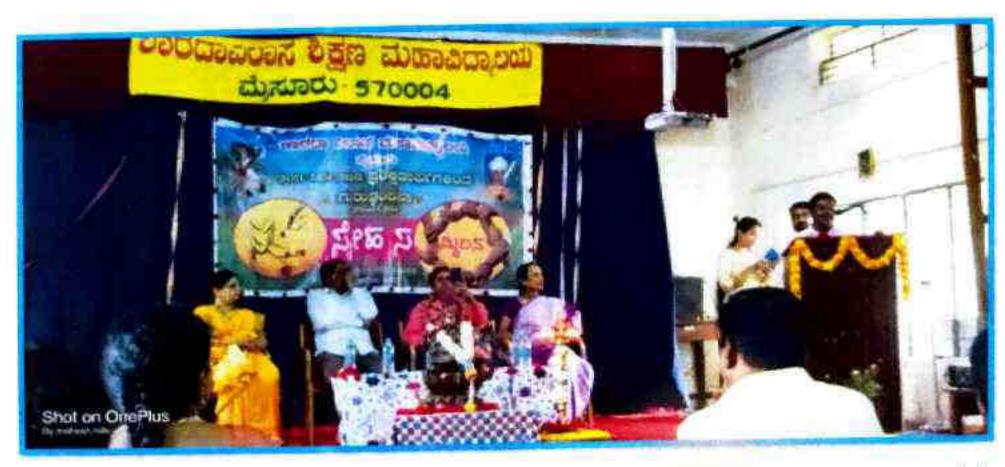

#### **Dear Alumni**

Greetings from SVTC Alumni Association

Dear Alumni Members,

**Ignite** and **Inspire** 

We, the Management and the faculty of SVTC, Mysore cordially invite you back to your Alma mater for an interaction with us.

Please do attend hoping to see you soon....

Time: 3:00PM Date: 26<sup>th</sup> March, 2022

Dr K S LEELA Principal, SVTC