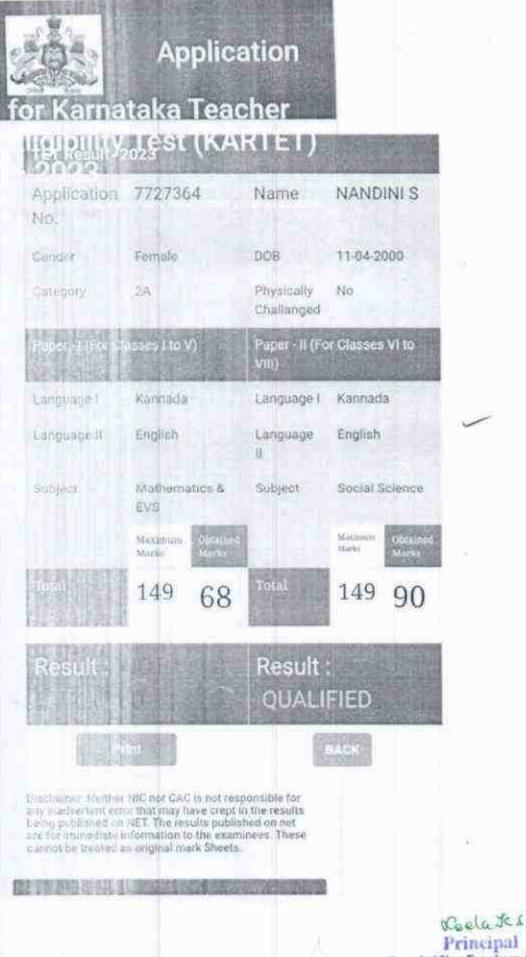

| BARK                |                                                                                                                                                                                                                                                                                                                                                                                                                                                                                                                                                                                                                                                                                                     |  |

Sarada Vilas Teachers College K.M. Puram, Mysore-570 004

3:18 PM

0.0KB/s \* 2 8 11 (7)



Sarada Vilas Teachers College K.M. Puram, Mysore-570 804



22:13

M 46 .nl 🖬 46%

\*

## Application ataka Teacher

**长信用**目標 7812903 Name NIRMALA C Example DOB 24-02-1992 Physically No Challanded 活动和 Paper - II (For Classes VI to Kannada Language I Kannada Life will be Englisht Language English 11 Mathematics & Subject Social Science EVS Structure Mentilia Marke Maria Stars.

TORI

Result :

QUALIFIED

149

92

73

of NIC hor CAD lights we possible for that that may have coupling the results if on tVE1. The venuits put maked on net if a light school to the contrained in the for school to the contrained.

149

Ceola K-S Principal rada Vilas Teachers College M. Puram, Mysore-570 004

SI.No.: 4418406

Office of the Commissioner for School Education

## KARNATAKA TEACHER ELIGIBILITY TEST C