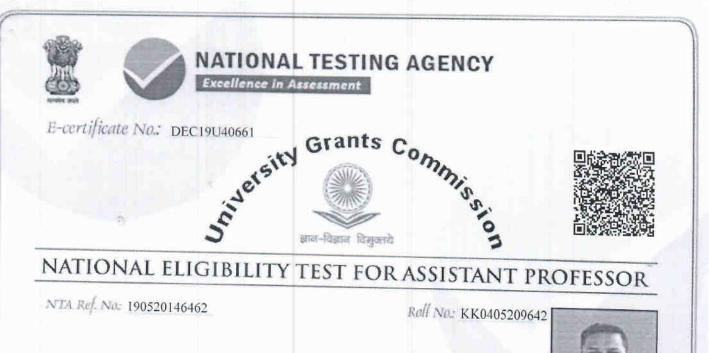

\*(...)\*\*\*(...)\*

NATIONAL TESTING AGENCY E-continuate Nal 2110/22126061 Grants Commissio NATIONAL ELIGIBILITY TEST FOR ASSISTANT PROFESSOR NTA Baf. No: 220510097438 Rolf Nor KK14701355 Postified that PRAMODA B Non Benchter of BHAGYA and BASAVARAJU has qualified the UGC NET for eligibility for Assistant Professor held on 14.10.2022 for Tweember 2021 and Jane 2022 (merged session) in the subject Kannada As per information previded by the candidate he/she had completed/oppeared or was pursuing histor Moster's degree as equivalent association in the related subject at the time of applying for UGC-NET The date of eligibility for Assistant Professor is the date of declaration of UGC NET result. 05.11.2022 , as the date of completion of Master's degree as equivalent hellon commination with required percentage of marks within two years from the date of declaration of UGC NET result, i.e. by 04.11.2924 , whichever is later This is an electronic certificate only, its authenticity and category in which the candidate had appeared should be verified from National Testing Agency (NTA) by the institution supporting authority. This electronic certificate can also be verified by searning the PR Cade The validity of this electronic certificate is forever. Dite of issue 15.11.2022 Senior Director, NTA Note: NTA tap volued the electronic pathficate on the basis of information provided by the candidate in his/her online Application Form. The appointing authority should verify the angular records benchcates of the candidate while considering territor for expositioners, as the NTA will not be sate for any faller into mettor provided by the carefulate. The NTA is only response for the result which can be verified from the repository available in the visibility of NTA (upcherinta.https:// must fully the minimum slippidity conditions as Luid down in the notification for USE HEET

2.

Leda, KS Principal

Sarada Vilas Teachers College, K.M. Puram, Mysore-570 004

NTA Ref. No: 220510551738

Roll No: KK14620725

Certified that ROJA V

Son/Daughter of PADMA

and VENKATARANGAIAH