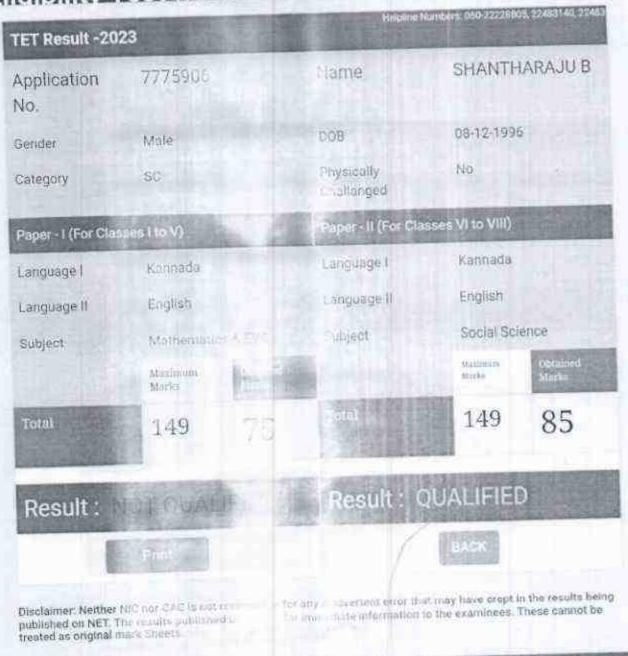

dmission Cell, K.G Road, Bengaluru-560009

absets : -

- 1. ಇದು ವಿದ್ಯುಣ್ಣಾಣದ ಹಾಲಕ ನೀಡಲಾದ ಪ್ರಮಾಣ ವತ್ರ.
- 2. ಸಿಎಸಿ ಕಛೇಲಯಂದ ೧೯೫೮ ರೇ ಮುದ್ರಿತ ಅಂಕಡಟ್ಟಿಯನ್ನು ನೀಡುವುದಿಲ್ಲ.
- ಪ್ರಮಾಣ ಪತ್ರದಲ್ಲಿ ಮುಂಸಲಾದ ಕ್ಯೂ ಅರ್ ಕೋಡ್ ಅನ್ನು ಸ್ಕ್ವಾನ್ ಮಾಡುವ ಮೂಲಕ ಈ ಪ್ರಮಾಣ ಪತ್ರದ ಧೃಧಿಕರಣವನ್ನು ಪರಿಕೀಲಿಸಬಹುದು.

Note : -

- 1. This is an electronically generated certificate.
- 2. CAC does not usue any printed copy of the marks card.
- 3. Authenticity of this conficate can be verified by scanning the OR Code printed on the certificate.

Printed Date:03/01/2024



Veela Jes Principal Sarada Vilas Teachers College. K.M. Puram, Mysoro-570 004 5.38 PH10.0KB/#



Viecto Je 5 Principal Sarada Vilas Teachers College, K.M. Puram, Mysore-570 004



Sarada Vilas Teachers C K.M. Puram, Mysore-570 ....

## Eligibility Test (KARTET) - 2023



Geelected Principal Sarada Vilas Teachers Coller K.M. Puram, Mysore-570 064

### 



Ceela JC-S Principal Sarada Vilas Teachers College, K.M. Puram, Myspre-570 004

## 7:29 411 .1 14

## 5] [13]

## TET2023



Voela. Jus Principal Sarada Vilas Teachers Collego, K.M. Puram, Mysore-570 004

| 202                | Applica                                                                                                            | ation                    |                          | Į,                        |
|--------------------|--------------------------------------------------------------------------------------------------------------------|--------------------------|--------------------------|---------------------------|
| for Karns          | taka Teac