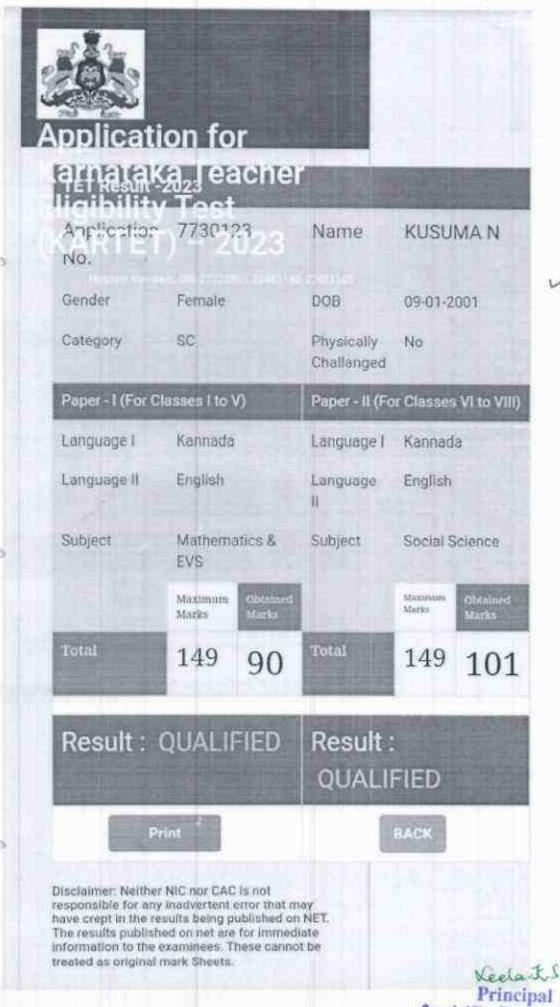

aeladoris 6.202 |                  | Served.                      | Mathematics & Science |                           |
|                            | Science)            | Constant Spirits |                              | farmente à            | (Transferrate             |
| ped                        | 149                 | 104              | Total.                       | 150                   | 103                       |
| Result: QUAL               | FIED                |                  | Result: QUALIF               | IED                   |                           |
|                            | Mint                |                  |                              | BACK'                 |                           |

Sarada Vilas Teachers College. K.M. Puram, Mysore-570 004



13

Sarada Vilas Teachers Colleg K.M. Puram, Mysore-570 004



Principal Sarada Vilas Teachers Colle-K.M. Puram, Mysore-570 01-



## Eliaibility Test (KARTET) - 2023

| Aprilication<br>No. | 773277                | 6                           | Name                                                 | MAHESHWARI                                                       | M        |
|---------------------|-----------------------|-----------------------------|------------------------------------------------------|------------------------------------------------------------------|----------|
| Gende               | Female                |                             | DOB                                                  | 13-05-1998                                                       |