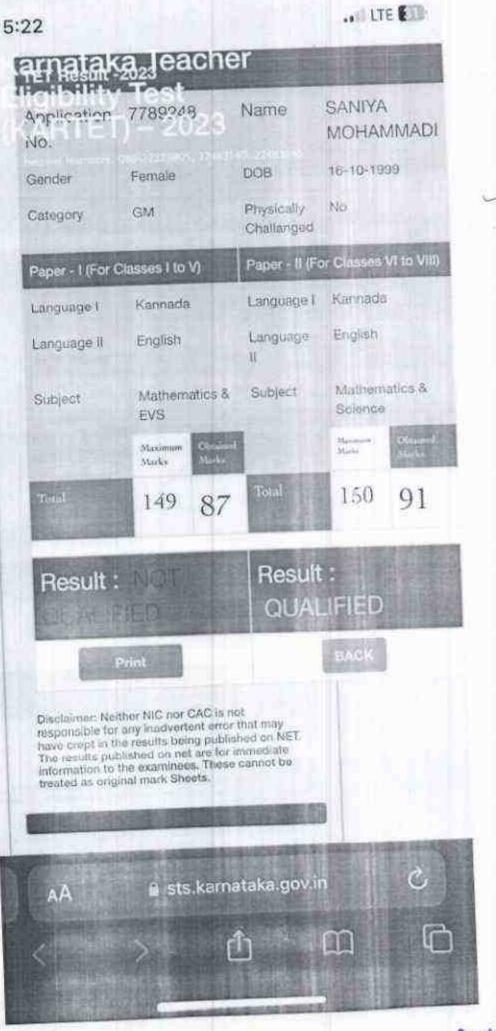

9              | 112               |  |
| Result : QUALIFIED              |                  |                   | Result : QUALIFIED                  |                  |                   |  |





Special Officer. O/o the Commissioner for School Education Centralised Admission Cell, K.G Road, Bengaluru-560009

absets : -

- 1. ಇದು ವಿದ್ಯುಣ್ಣಾಣದ ಹಾಲಕ ನೀಡಲಾದ ಪ್ರಮಾಣ ವತ್ರ.
- 2. ಸಿಎಸಿ ಕಛೇಲಯಂದ ೧೯೫೮ ರೇ ಮುದ್ರಿತ ಅಂಕಡಟ್ಟಿಯನ್ನು ನೀಡುವುದಿಲ್ಲ.
- ಪ್ರಮಾಣ ಪತ್ರದಲ್ಲಿ ಮುಂಸಲಾದ ಕ್ಯೂ ಅರ್ ಕೋಡ್ ಅನ್ನು ಸ್ಕ್ವಾನ್ ಮಾಡುವ ಮೂಲಕ ಈ ಪ್ರಮಾಣ ಪತ್ರದ ಧೃಧಿಕರಣವನ್ನು ಪರಿಕೀಲಿಸಬಹುದು.

Note : -

- 1. This is an electronically generated certificate.
- 2. CAC does not usue any printed copy of the marks card.
- 3. Authenticity of this conficate can be verified by scanning the OR Code printed on the certificate.

Printed Date:03/01/2024



Veela Jes Principal Sarada Vilas Teachers College. K.M. Puram, Mysoro-570 004 5.38 PH10.0KB/#



Viecto Je 5 Principal Sarada Vilas Teachers College, K.M. Puram, Mysore-570 004



Sarada Vilas Teachers C K.M. Puram, Mysore-570 ....

## Eligibility Test (KARTET) - 2023



Geelected Principal Sarada Vilas Teachers Coller K.M. Puram, Mysore-570 064

### 



Ceela JC-S Principal Sarada Vilas Teachers College, K.M. Puram, Myspre-570 004

## 7:29 411 .1 14

## 5] [13]

## TET2023



Voela. Jus Principal Sarada Vilas Teachers Collego, K.M. Puram, Mysore-570 004

| 202                | Applica                                                                                                            | ation                    |                          | Į,                        |
|-------------