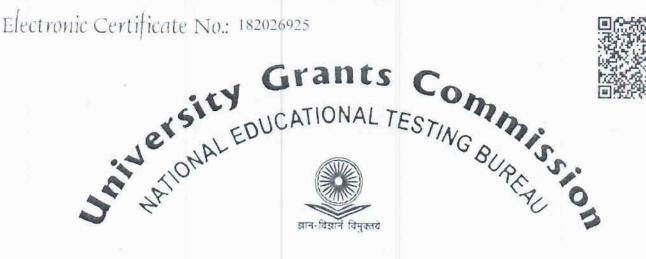

# NET CERTIFICATE

Roll No. 34004054

STANDAL EDUCATIONAL TESTING SURFAL ON

UGC Ref. No. 35588/(NET-JULY 2018) Certified that MANJUMANI

Son Danghter of KUMARHR

has availified

the UGC-NET for eligibility for Assistant Professor held on 08-07-2018 in the subject KANNADA

As per the information provided by the candidate, be the had completed bischer Masters, degree or equivalent examination at the time of amplying for NET.

The date of cligibility for Assistant Professor is the date of declaration of NET result i.e., 31st July, 2018 , OR the date of completion of Master's degree or equivalent examination with required percentage of Marks within two years from the date of declaration of NET result, i.e. by 30th July, 2020 , which et er is later.