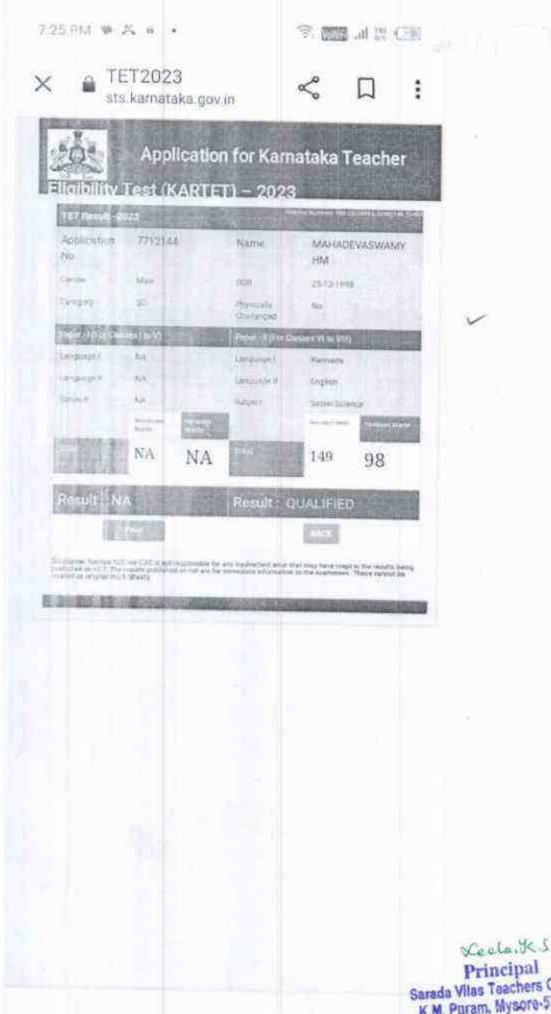

| Mathematics & Science |                           |
|                            | Science)            | Constant Spirits |                              | farmente à            | (Transferrate             |
| ped                        | 149                 | 104              | Total.                       | 150                   | 103                       |
| Result: QUAL               | FIED                |                  | Result: QUALIF               | IED                   |                           |
|                            | Mint                |                  |                              | BACK'                 |                           |

Sarada Vilas Teachers College. K.M. Puram, Mysore-570 004



13

Sarada Vilas Teachers Colleg K.M. Puram, Mysore-570 004



Principal Sarada Vilas Teachers Colle-K.M. Puram, Mysore-570 01-



## Eliaibility Test (KARTET) - 2023

| Aprilication<br>No. | 773277                | 6                           | Name                                                 | MAHESHWARI                                                       | M        |
|---------------------|-----------------------|-----------------------------|------------------------------------------------------|------------------------------------------------------------------|----------|
| Gende               | Female                |                             | DOB                                                  | 13-05-1998                                                       |          |
| Celodo y            | 38                    |