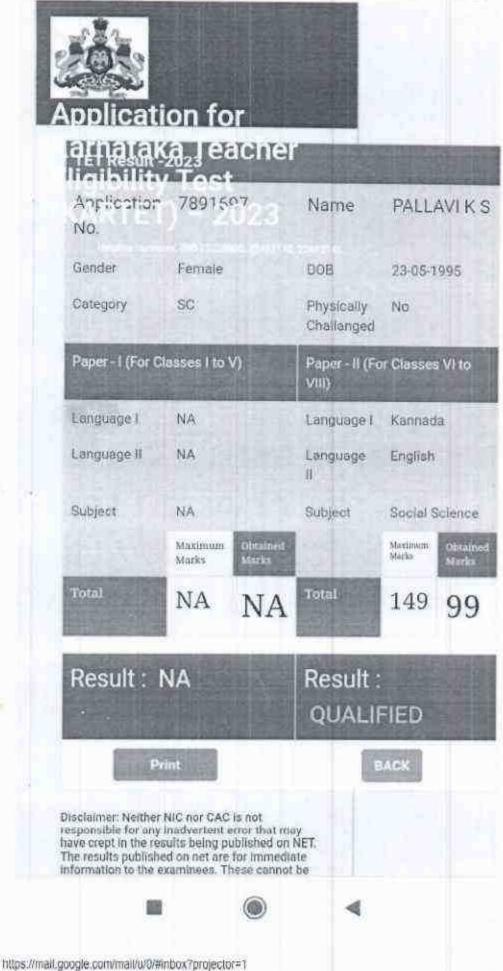

| 95       |  |
|                              |                 |                   | Result : QUALIFIED                  |         |          |  |



# 105750

Special Officer, O/o the Commissioner for School Education Centralised Admission Cell, K.G Road, Bengaluro-560009

#### NO2353 : -

- 1. ಇದು ವಿದ್ಯುನ್ಮಾನದ ಮೂಲಕ ನೀಡಲಾಥ ಪ್ರಮಾಣ ಪತ್ರ .
- ಸಿಎಸಿ ಕಳೇರಿಯಿಂದ ಯಾವುವೇ ಮುದ್ರಿತ ಅಂಕಪಟ್ರಿಯನ್ನು ನೀಡುವುದಿಲ್ಲ.
- 3. ಪ್ರಮಾಣ ಪತ್ರದಲ್ಲಿ ಮುದ್ರಿಸಲಾದ ಕ್ಯೂ ಆರ್ ಕೋಡ್ ಅನ್ನು ನ್ಲ್ಯಾನ್ ಮಾಡುವ ಮೂಲಕ ಈ ಪ್ರಮಾಣ ಪತ್ರದ ಧೃರಿಕರಣವನ್ನು ವರಿಶೀಲಿಸಬಹುದು.

#### Note : -

- 1. This is an electronically generated certificate.
- CAC does not issue any printed copy of the marks card. 2 3.
- Authenticity of this certificate can be verified by scanning the QR Code printed on the certificate.

Printed Date 03/01/2024



7:49 PM 🕲 🕲 💮 …



Sarada Vilas Teachers College, K.M. Puram, Mysore-570 004

1/1

4

ł,

|                                                                      | Gove                                   | mment of