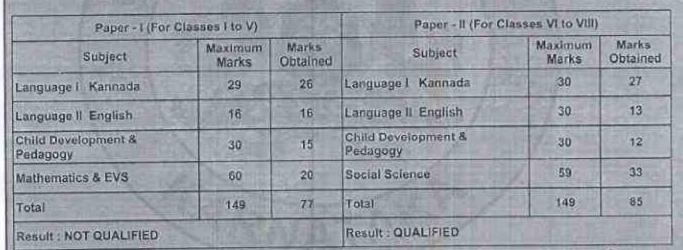

://mail.google.com/mail/u/0/#inbox?projector=1

Reele. KS Principal

Sarada Vilas Teachers College, K.M. Puram, Mysore-570 004



SI.No.: 4429870

# Office of the Commissioner for School Education.

#### KARNATAKA TEACHER ELIGIBILITY TEST CERTIFICATE

ಈ ಕೆಳಗೆ ನಮೂದಿಸಿದ ಅಲ್ಲರ್ಥಿಯು ಶಿಕ್ಷಕರ ಆರ್ಶಿಕಾ ಚರೀಕ್ಷೆಯಲ್ಲಿ ಕೆಳಗಿನ ವಿಷರಗಳೊಂದಿಗೆ ಅರ್ಹಹೆಯನ್ನು ಹೊಂದಿದ್ದಾರೆ. ಎಂದು ಪ್ರಮಾದೇಕರಿಸಲಾಗಿದೆ, This is to certify that the candidate mentioned below is qualified in Teacher Eligibility Test with the following details:

ನೋಂದದೆ ಸಂಖ್ಯೆ / Register No. : 7700501

Bortsbirdar / Month/Year : Nov / 2023

ಅಭ್ಯರ್ಥಿಯ ಹೆಸರು / Candidate Name : MANGALAMMA

கூலில் க்ஸ் / Mother's Name : JAYALALSHMI

Social and Father's Name ; DHARMA

ಜನ, ದಿನಾಂಕ / Date of Birth : 15/06/1994

ane / Category : C1

adouted Differently abled : No





**Special Difficer**. O/o the Commissioner for School Education Centralised Admission Cell, K.G Road, Sengaluru-560009

ಸೂಚನೆ : -

- 1. ಇದು ವಿಮೈನ್ಯಾನದ ಮೂಲಕ ನೀಡಲಾದ ಪ್ರಮಾಜ ಪತ್ರ .
- ಸಿಎಸಿ ಕಛೇರಿಯಿಂದ ಯಾವುದೇ ಮುದ್ರಿತ ಅಂಕಪಟಿಯನ್ನು ನೀಡುವುದಿಲ್ಲ.
- ಪ್ರಮಾಣ ಪತ್ರದಲ್ಲಿ ಮುದ್ರಿಸಲಾದ ಕ್ಯೂ ಆರ್. ಕೋಡ್ ಅನ್ನು ಸ್ಮಾನ್ ಮಾಡುವ ಮೂಲಕ ಈ ಪ್ರಮಾಣ ಪತ್ರದ ಧೃಧಿಕರಣವನ್ನು 3.9 ಪರಿಶೀಲಿಸಬಹುದು.

#### Note : -

- 1. This is an electronically generated certificate.
- CAC does not issue any printed copy of the marks card. 2
- 3. Authenticity of this certificate can be verified by scanning the QR Code printed on the certificate.

Printed Date:03/01/2024

a co la KS Sarada Vilas Teachers College, K.M. Puram, Mysore-570 004



SI.No.: 4434828

## KARNATAKA TEACHER ELIGIBILITY TEST CERTIFICATE

ಈ ಕೆಳಗೆ ನಮೂದಿಸಿದ ಅಭ್ಯರ್ಥಿಯು ಶಿಕ್ಷಕರ ಅರ್ಹತಾ ದ