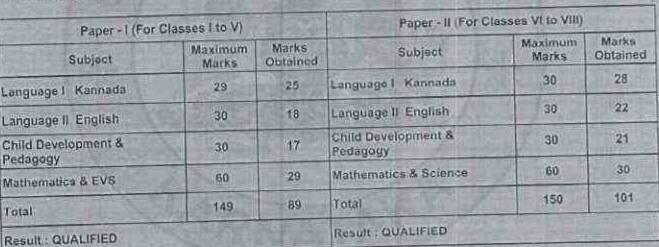

taka Teacher**

## ligibility Test (KARTET) - 2023



Viela Juns Principal Sarada Vilas Teachers Collego, K.M. Puram, Mysore-570 00-



SLNo.: 4442055

Office of the Commissioner for School Education

## KARNATAKA TEACHER ELIGIBILITY TEST CERTIFICATE

ಈ ಕಳಗೆ ನಮೂಡಿಸಿದ ಆಭ್ಯರ್ಥಿಯು ಶಿಕ್ಷಕರ ಅರ್ಷಲಾ ವರೀಕ್ಷೆಯಲ್ಲಿ ಕಳಗಿನ ವಿಜನಗಳೂ ಕಡಿಗೆ ಅರ್ಶತೆಯನ್ನು ಹೊಂದಿದ್ದಾರೆ. ಎಂದು ಪ್ರಭಾಣಿಪರಿಸಲಾಗಿದೆ. This is to certify that the candidate mentioned below is qualified in Teacher Eligibility Test with the following details:

niecodia Rost, / Register No. : 7763994

Bortsbydar / Month/Year : Nov / 2023

ஜ் நில் கில்ப் / Candidate Name : ARPITHA

ತಾಯಿಯ ತನರು / Mother's Name : NIRMALA

ತಂದೆಯ ಹೆಸರು / Father's Name : NANJUNDAPPA

ಜನ್ಮ ದಿನಾಂಕ / Date of Birth : 10/05/1998

Shir / Category : 38

adouted Differently abled : No.





Special Officer, O/o the Commissioner for School Education Centralised Admission Cell, K.G Road, Bengaluru-560009

#### त्यकथार्थः --

- 1. ಇದು ವಿದ್ಯುನ್ಮಾನಡ ಮೂಲಕ ನೀಡಲಾದ ವ್ರಮಾಧ ವತ್ರ.
- ಸಿಎಸಿ ಕಲೇರಿಯಿಂದ ಯಾವುದೇ ಮುದ್ರಿತ ಅಂಕಪಪ್ರಿಯನ್ನು ನೀಡುವುದಿಲ್ಲ.
- 3. ಪ್ರಮಾಣ ಪತ್ರದಲ್ಲಿ ಮುದ್ರಿಸಲಾದ ಕ್ಯೂ ಆರ್ ಕೋಡ್ ಅನ್ನು ನ್ಲ್ಯಾನ್ ಮಾಡುವ ಮೂಲಕ ಈ ಪ್ರಮಾಣ ಪತ್ರದ ಧೃಢಿಕರಣವನ್ನು ವರಿಶೀಲಿಸಬಹುದು.

Note : -

- This is an electronically generated certificate.
- 2. CAC does not issue any printed copy of the marks card. 3. Authenticity of this certificate can be verified by scanning the QR Code printed on the certificate.

Printed Date 04/01/2024

Leela K.S

Principal Sarada Vilas Teachers College, K.M. Puram, Mysore-570 004

the Office of the Commissioner for School Education

SI.No.: 4420546

#### KARNATAKA TEACHER ELIGIBILITY T