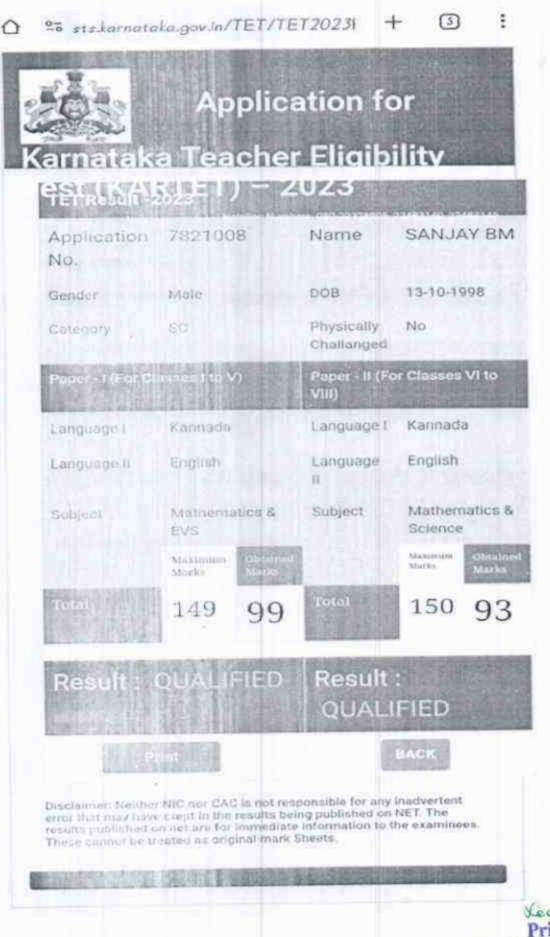

| Result : QUALIFIED                  |                  |                   |  |





Special Officer. O/o the Commissioner for School Education Centralised Admission Cell, K.G Road, Bengaluru-560009

absets : -

- 1. ಇದು ವಿದ್ಯುಣ್ಣಾಣದ ಹಾಲಕ ನೀಡಲಾದ ಪ್ರಮಾಣ ವತ್ರ.
- 2. ಸಿಎಸಿ ಕಛೇಲಯಂದ ೧೯೫೮ ರೇ ಮುದ್ರಿತ ಅಂಕಡಟ್ಟಿಯನ್ನು ನೀಡುವುದಿಲ್ಲ.
- ಪ್ರಮಾಣ ಪತ್ರದಲ್ಲಿ ಮುಂಸಲಾದ ಕ್ಯೂ ಅರ್ ಕೋಡ್ ಅನ್ನು ಸ್ಕ್ವಾನ್ ಮಾಡುವ ಮೂಲಕ ಈ ಪ್ರಮಾಣ ಪತ್ರದ ಧೃಧಿಕರಣವನ್ನು ಪರಿಕೀಲಿಸಬಹುದು.

Note : -

- 1. This is an electronically generated certificate.
- 2. CAC does not usue any printed copy of the marks card.
- 3. Authenticity of this conficate can be verified by scanning the OR Code printed on the certificate.

Printed Date:03/01/2024



Veela Jes Principal Sarada Vilas Teachers College. K.M. Puram, Mysoro-570 004 5.38 PH10.0KB/#



Viecto Je 5 Principal Sarada Vilas Teachers College, K.M. Puram, Mysore-570 004



Sarada Vilas Teachers C K.M. Puram, Mysore-570 ....

## Eligibility Test (KARTET) - 2023



Geelected Principal Sarada Vilas Teachers Coller K.M. Puram, Mysore-570 064

### 



Ceela JC-S Principal Sarada Vilas Teachers College, K.M. Puram, Myspre-570 004

## 7:29 411 .1 14

## 5] [13]

## TET2023



Voela. Jus Principal Sarada Vilas Teachers Collego, K.M. Puram, Mysore-570 004

| 202                | Applica                                                                                                            | ation                    |                          | Į,                        |
|--------------------|-----------------------------------------------------------------------------------------