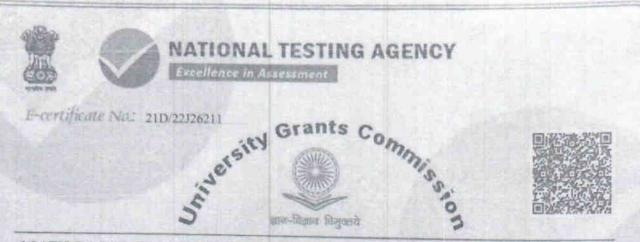

Keelaks Principal Sarada Vilas Teachers College, K.M. Puram, Mysore-570 004

UGC Ref. No.: 26925/(NET-DEC 2018)

Roll No.: KK0408502634

Son Daughter of LATE SANNAIAH

Certified that DEVANNAHS

анд манадеуамма

bas qualified

the UGC-NET for eligibility for Assistant Professor held in DECEMBER 2018 in the subject KANNADA

As per the information provided by the candidate, he she had completed his/her Master's degree or equivalent examination at the time of applying for NET.