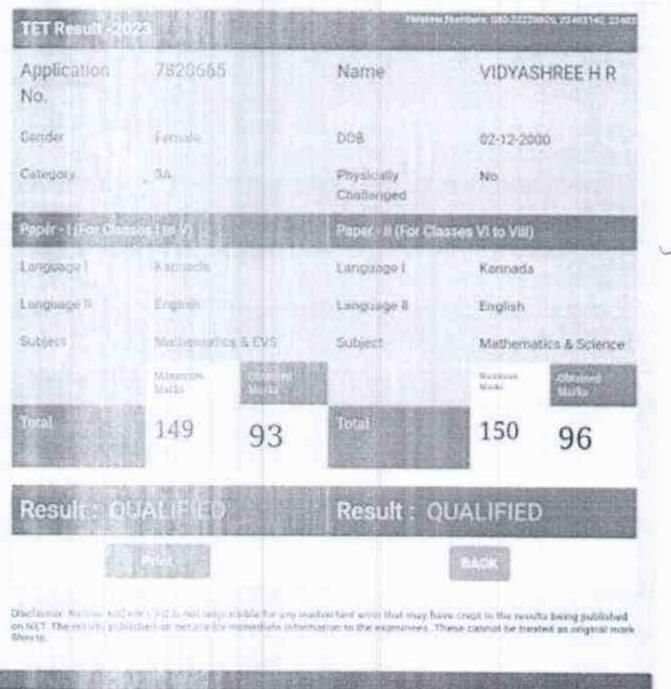

| Result : Q                                             | JALIFIED                             |                    |
|                                                          | Púri                              |                                    |                                                        | Brok                                 |                    |
| amer Nether Nic<br>published on KE<br>3 bestjerted as or | hor CAC is not i<br>Therebulka pu | responsible for<br>blished rei net | any modvertent error th<br>are for intimediate in form | at may have cre<br>nation to the exc | pt in the results  |

Coela KJ Principal Sarada Vilas Teachers Collogo K.M. Puram, Mysore-570 004



## **Application for Karnataka Teacher**

## ligibility Test (KARTET) - 2023



Viela Juns Principal Sarada Vilas Teachers Collego, K.M. Puram, Mysore-570 00-



SLNo.: 4442055

Office of the Commissioner for School Education

## KARNATAKA TEACHER ELIGIBILITY TEST CERTIFICATE

ಈ ಕಳಗೆ ನಮೂಡಿಸಿದ ಆಭ್ಯರ್ಥಿಯು ಶಿಕ್ಷಕರ ಅರ್ಷಲಾ ವರೀಕ್ಷೆಯಲ್ಲಿ ಕಳಗಿನ ವಿಜನಗಳೂ ಕಡಿಗೆ ಅರ್ಶತೆಯನ್ನು ಹೊಂದಿದ್ದಾರೆ. ಎಂದು ಪ್ರಭಾಣಿಪರಿಸಲಾಗಿದೆ. This is to certify that the candidate mentioned below is qualified in Teacher Eligibility Test with the following details:

niecodia Rost, / Register No. : 7763994

Bortsbydar / Month/Year : Nov / 2023

ஜ் நில் கில்ப் / Candidate Name : ARPITHA

ತಾಯಿಯ ತನರು / Mother's Name : NIRMALA

ತಂದೆಯ ಹೆಸರು / Father's Name : NANJUNDAPPA

ಜನ್ಮ ದಿನಾಂಕ / Date of Birth : 10/05/1998

Shir / Category : 38

adouted Differently abled : No.





Special Officer, O/o the Commissioner for School