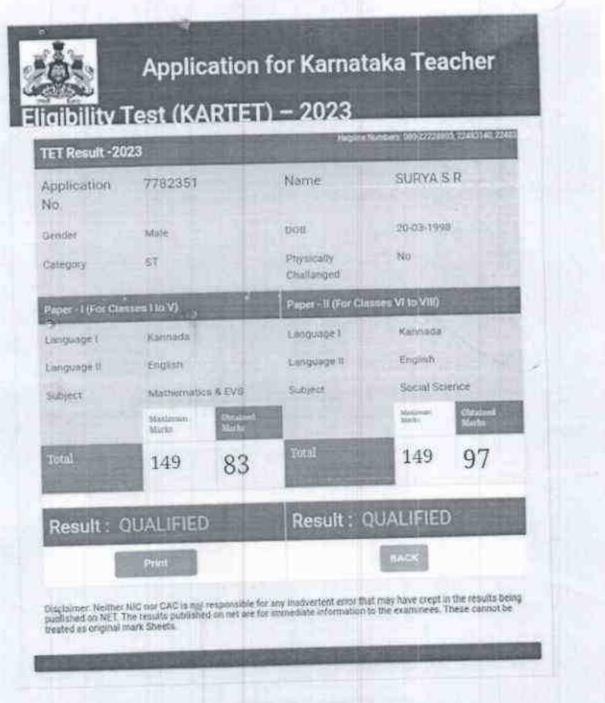

ಸ್ಕ್ವಾನ್ ಮಾಡುವ ಮೂಲಕ ಈ ಪ್ರಮಾಣ ಪತ್ರದ ಧೃಧಿಕರಣವನ್ನು ಪರಿಕೀಲಿಸಬಹುದು.

Note : -

- 1. This is an electronically generated certificate.
- 2. CAC does not usue any printed copy of the marks card.
- 3. Authenticity of this conficate can be verified by scanning the OR Code printed on the certificate.

Printed Date:03/01/2024



Veela Jes Principal Sarada Vilas Teachers College. K.M. Puram, Mysoro-570 004 5.38 PH10.0KB/#



Viecto Je 5 Principal Sarada Vilas Teachers College, K.M. Puram, Mysore-570 004



Sarada Vilas Teachers C K.M. Puram, Mysore-570 ....

## Eligibility Test (KARTET) - 2023



Geelected Principal Sarada Vilas Teachers Coller K.M. Puram, Mysore-570 064

### 



Ceela JC-S Principal Sarada Vilas Teachers College, K.M. Puram, Myspre-570 004

## 7:29 411 .1 14

## 5] [13]

## TET2023



Voela. Jus Principal Sarada Vilas Teachers Collego, K.M. Puram, Mysore-570 004

| 202                | Applica                                                                                                            | ation                    |                          | Į,                        |
|--------------------|--------------------------------------------------------------------------------------------------------------------|--------------------------|--------------------------|---------------------------|
| for Karns          | taka Teac                                                                                                          | her                      |                          |                           |
|                    | est (KA